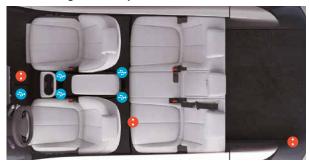

#### USB chargers and power outlets

Front: 2 USB chargers, 1 USB port for data support, 1 power outlet.

Rear: 2 USB chargers, 110V or 220V inverter (optional)

Luggage: 1 power outlet (optional)