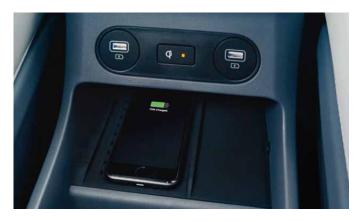

#### Wireless phone charging

The high speed wireless charger incorporates a cooling function that prevents the smartphone from overheating for added safety and convenience.