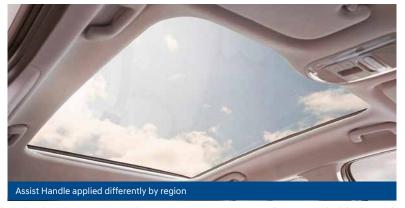

## **Vision roof**

Eliminating the center member creates a greater sense of openness inside the cabin. Power roller blinds further enhance the vision roof's appeal and versatility.