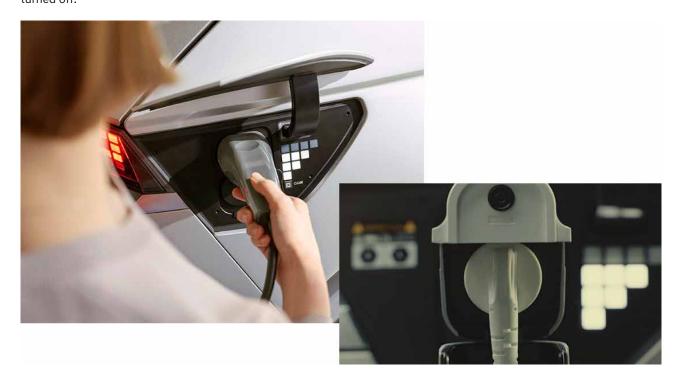

## Charge from where you want

The car can support both 400 V and 800 V charging infrastructures. The multi-charging system is the world's first patented technology. Using a converter that plugs into the bidirectional exterior charging port, you can power devices up to 3.6 kW even when the vehicle is turned off.

## V2L (Vehicle-to-Load)

Allows bi-directional charging without requiring additional devices via the Integrated Charging Control Unit (ICCU) and the Vehicle Charging Management System (VCMS), enabling the use of general household appliances (110V/220V) outdoors.

- Provides general electric power (110V/220V)
   inside/outside the vehicle using two-directional OBC
- Supplied power: 3.6kW
- Outdoor V2L: Can be used after securing V2L connector in the charging outlet
- Indoor V2L: Can be used when ignition turned On (EV Ready) / utility mode