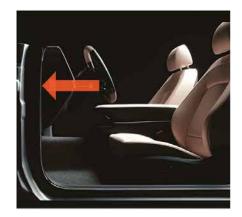

A flat floor with front seats that can be fully reclined and a flexible centre console that can be slid effortlessly back between and behind the front seats, all make for an extraordinary experience and maximise the sheer sense of openness.

## **Sliding Front Console 140mm**