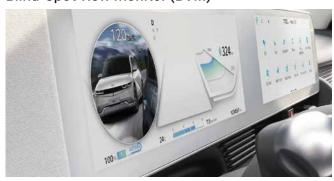

#### Blind-Spot view monitor (BVM)

Blind-Spot View Monitor displays video of the blind-spot view for a safe lane change. When operating the turn signal switch, BVM displays video of the blind-spot view for the direction indicated.