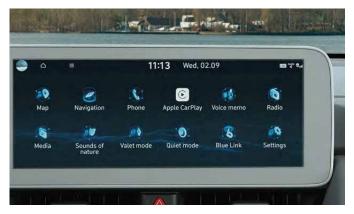

# Next level electric performance.

Apple CarPlay™ and Android Auto™ smartphone mirroring.

Fully digital 12.25" cluster.

Wireless phone charging.

#### Voice recognition vehicle control

Vehicle functions can be controlled with voice commands. Integrated vehicle control and activation is possible with a single voice command.