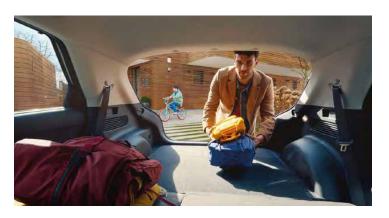

Designed to handle everything you and your busy life can throw at it, the versatile IONIQ 5 offers plenty of room for passengers and luggage, providing you with a generous boot capacity of 527 litres. With the 60:40 foldable seats folded down and 1,587 litres of space available, IONIQ 5 can accommodate everything you need for a weekend escape or bring back that large piece of upcycled furniture from the restorer. What's more, environmentally-friendly materials like eco-processed leather and recycled yarn are used throughout, adding to the sustainability credentials of our manufacturing processes.

#### Power tailgate

One-touch automatic closing and opening enhances convenience and the user experience.