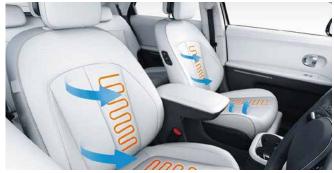

#### **Heated & Ventilated Front Seats**

Premium relaxation seats may include heating and cooling features. These features allow the occupant to alter the seat temperature to their liking, improving overall comfort regardless of the weather.