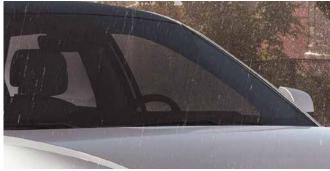

#### Rain-sensing wipers

The operation of the rain-sensing wipers is now interlinked with the vehicle speed for extra safety and convenience.