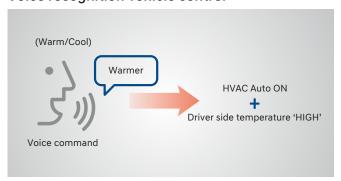

#### Voice recognition vehicle control

Vehicle functions can be controlled with voice commands. Integrated vehicle control and activation is possible with a single voice command.