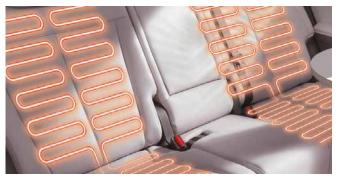

#### Heated 2nd row seat

Seat heaters add comfort and a luxurious touch that second row passengers will appreciate.