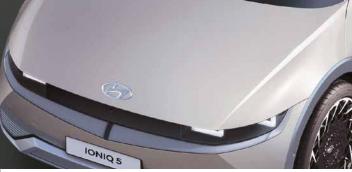

## **Bold. Unique. Pure.**

Smooth and seamless with a strong focus on minimalism, Hyundai's first-ever clamshell hood spans the entire width of the car – minimising panel gaps for a clean, high-tech look.

#### Active air intakes

The active air flap at the bottom enhances its exterior appearance as well as improving energy efficiency when closed, while cooling the vehicle parts when open.

Hyundai's first-ever clamshell hood features a smooth and seamless design that pushes minimalism to the extreme.