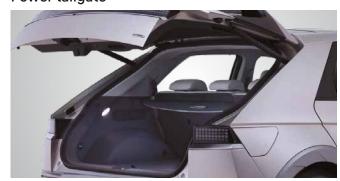

#### Power tailgate

One-touch automatic closing and opening enhances convenience and the user experience.