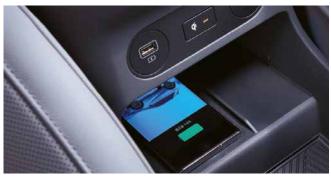

#### Wireless phone charging

The high speed wireless charger incorporates a cooling function that prevents the smartphone from overheating for added safety and convenience.