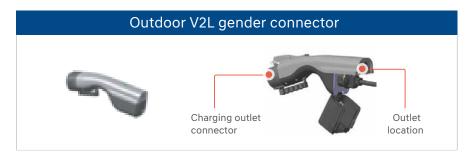

## V2L (Vehicle-to-Load)

Allows bi-directional charging without requiring additional devices via the Integrated Charging Control Unit (ICCU) and the Vehicle Charging Management System (VCMS), enabling the use of general household appliances (110V/220V) outdoors.

- Provides general electric power (110V/220V)
   inside/outside the vehicle using two-directional OBC
- Supplied power: 3.6kW
- Outdoor V2L: Can be used after securing V2L connector in the charging outlet
- Indoor V2L: Can be used when ignition turned On (EV Ready) / utility mode