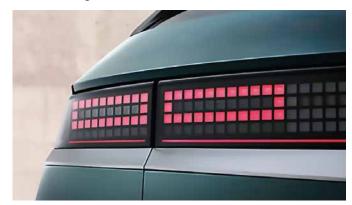

#### Pixel tail light

These unique lights feature a unique pixel signature that reflect the highly original creativity of its designers.