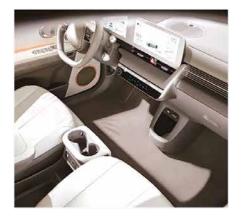

A flat floor with front seats that can be fully reclined and a flexible centre console that can be slid effortlessly back between and behind the front seats, all make for an extraordinary experience and maximise the sheer sense of openness.

## **Sliding Front Console 140mm**