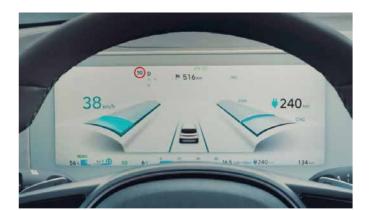

# Next level electric performance.

Apple CarPlay™ and Android Auto™ smartphone mirroring.

Fully digital 12.25" cluster.

Wireless phone charging.