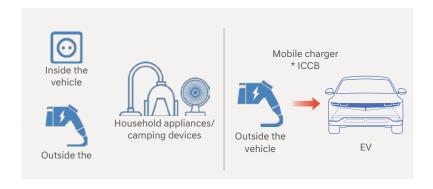

## Charge from where you want

The car can support both 400 V and 800 V charging infrastructures. The multi-charging system is the world's first patented technology. Using a converter that plugs into the bidirectional exterior charging port, you can power devices up to 3.6 kW even when the vehicle is turned off.

## V2L (Vehicle-to-Load)

Allows bi-directional charging without requiring additional devices via the Integrated Charging Control Unit (ICCU) and the Vehicle Charging Management System (VCMS), enabling the use of general household appliances (110V/220V) outdoors.

- Provides general electric power (110V/220V)
   inside/outside the vehicle using two-directional OBC
- Supplied power: 3.6kW
- Outdoor V2L: Can be used after securing V2L connector in the charging outlet
- Indoor V2L: Can be used when ignition turned On (EV Ready) / utility mode