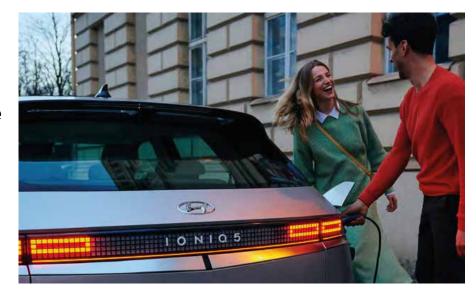

## Charge from where you want

The car can support both 400 V and 800 V charging infrastructures. The multi-charging system is the world's first patented technology. Using a converter that plugs into the bidirectional exterior charging port, you can power devices up to 3.6 kW even when the vehicle is turned off.

## V2L (Vehicle-to-Load)

Allows bi-directional charging without requiring additional devices via the Integrated Charging Control Unit (ICCU) and the Vehicle Charging Management System (VCMS), enabling the use of general household appliances (110V/220V) outdoors.

- Provides general electric power (110V/220V)
   inside/outside the vehicle using two-directional OBC
- Supplied power: 3.6kW
- Outdoor V2L: Can be used after securing V2L connector in the charging outlet
- Indoor V2L: Can be used when ignition turned On (EV Ready) / utility mode