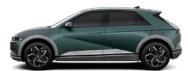

/ Sunroof) / Rear | 1010.92 (993.14) / 982.98 (952.5) |
| Leg room (mm) Front / Rear                | 1059.18 / 1000.76                 |
| Shoulder room (mm) Front / Rear           | 1465.58 / 1465.58                 |

- Laxmi Intercontinental Pvt. Ltd. reserves the right to change specifications and equipment without prior notice.
- Please consult your dealer for full information and availability on colors and trims. Terms & conditions apply.



Wheelbase: 3,000mm

Overall Length: 4,635mm



Front Track: 1,638mm

Overall Width (Incl. Mirrors): 2,152mm



Rear Track: 1,647mm

### **Exterior colors**



Phantom Black Pearl



Cyber Gray Metallic



Galactic Gray Metallic



Shooting Star Gray Matte



Atlas White



**Gravity Gold Matte** 



Lucid Blue Pearl



Mystic Olive Green Pearl



Digital Teal Green Pearl