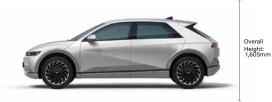

Wheelbase: 3,000mm

Overall Length: 4,635mm

Front Track: 1,638mm

Overall Width (Incl. Mirrors): 2,152mm

Rear Track: 1,647mm