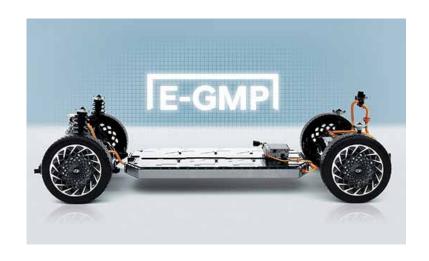

## **Designed for safety**

E-GMP embraces unique EV design characteristics such as short overhangs and a long wheelbase with collision safety, maximized passenger space, and battery safety.

# A modular concept

E-GMP accommodates a wide range of vehicle types, driving distances, and life styles through a standardized battery system equipped with technology optimized for EVs.